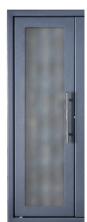

www.saik.pl/designer

- We will paint each element of the enclosure in the RAL color of your choice.
- Choose a deposit box with solid or glazed doors.
- Standard VSG 33.1 strengthened glass, P2 or P4 strengthened.
  The panes can be transparent, milky or mirrored.
- Choose a LED-backlit engraved image on the door, a full-color sticker with your own logo, or replace the glass with a multimedia screen!
- If you want we can laser burn your logo on the housing.
- Possibility of finishing the device with wood.

RAL standard palette

Depozytor zabudowany

Examples of logos placed on doors:

Logo placement area

Wood and sticker finish

P2 / P4

2x3mm + 1 layer of foil

Door types: full metal, milky glass, mirrored glass, clear glass