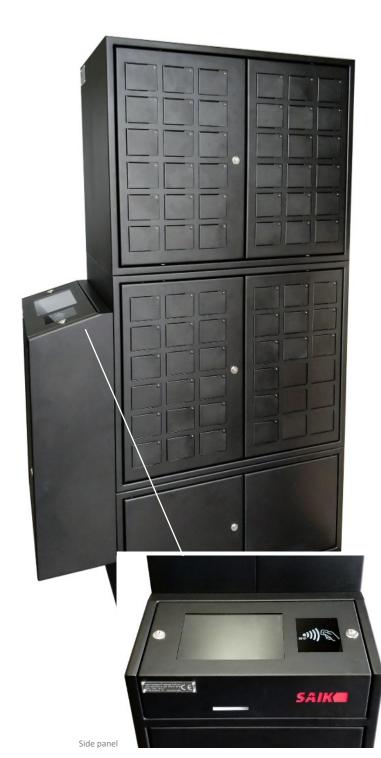

#### Choices include:

- STRENGTHENED CASE Standard, or weather resistant IP56, and for devices placed in unattended areas around the clock, choose devices with an intrusion resistance rating of RC2, RC3 or S1.
- **DEVICE OPERATION SCREEN** 7, 10 or 21-inch touchscreen display. Located on the side or underneath the device.
- BUILT IN CAMERA photographs or records people and events in front of the unit (can be placed inside the box).
- UV-C RADIATORS protect workers by neutralising the threat of viruses and bacteria.
- BREATHALYSER prevents irresponsible employees from taking keys (especially from vehicles).
- INTERNAL or EXTERNAL purpose of the device.
- WEIGHT SENSOR or OPTICAL SENSOR inside the locker.
- Reading information about items from the RFID TAG / QR CODE.
- Locker SIGNATURE PLAQUE.
- LINING the inside of the locker with non-slip material to prevent scratches and bruises on items.