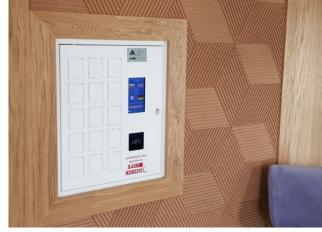

## TAKE CARE OF THE DESIGN

SAIK cabinets are chosen by the most prestigious public and private institutions from Polish and the world also because that they look great in modern interiors

 Choose an existing project or design the device according to Your vision together with our designer

www.saik.pl/designer

- We will paint each element of the enclosure in the RAL color of your choice.
- Choose a deposit box with solid or glazed doors.
- Standard VSG 33.1 strengthened glass, P2 or P4 strengthened.
  The panes can be transparent, milky or mirrored.
- Choose a LED-backlit engraved image on the door, a full-color sticker with your own logo, or replace the glass with a multimedia screen!
- If you want we can laser burn your logo on the housing.
- Possibility of finishing the device with wood.