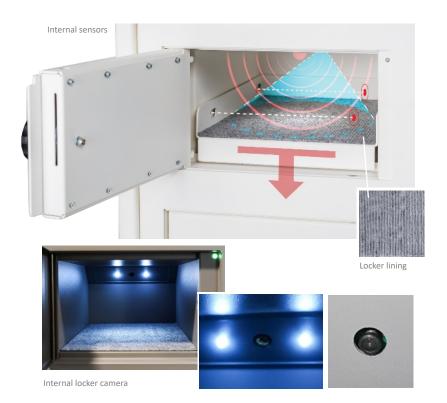

#### Choices include:

- STRENGTHENED CASE Standard, or weather resistant IP56, and for devices placed in unattended areas around the clock, choose devices with an intrusion resistance rating of RC2, RC3 or S1.
- **DEVICE OPERATION SCREEN** 7, 10 or 21-inch touchscreen display. Located on the side or underneath the device.
- BUILT IN CAMERA photographs or records people and events in front of the unit (can be placed inside the box).
- UV-C RADIATORS protect workers by neutralising the threat of viruses and bacteria.
- BREATHALYSER prevents irresponsible employees from taking keys (especially from vehicles).
- INTERNAL or EXTERNAL purpose of the device.
- WEIGHT SENSOR or OPTICAL SENSOR inside the locker.
- Reading information about items from the RFID TAG / QR CODE.
- Locker SIGNATURE PLAQUE.
- LINING the inside of the locker with non-slip material to prevent scratches and bruises on items.

Resistance class

weather conditions:

Burglary resistance class:

Photo camera

Recording camera

Breathalyser

**UV-C** radiator

Space for a plaque with signature lockbox