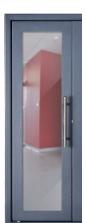

www.saik.pl/designer

- We will paint each element of the enclosure in the RAL color of your choice.
- Choose a deposit box with solid or glazed doors.
- Standard VSG 33.1 strengthened glass, P2 or P4 strengthened.
  The panes can be transparent, milky or mirrored.
- Choose a LED-backlit engraved image on the door, a full-color sticker with your own logo, or replace the glass with a multimedia screen!
- If you want we can laser burn your logo on the housing.
- Possibility of finishing the device with wood.

RAL standard palette

Depozytor zabudowany

Examples of logos placed on doors:

Logo placement area

Wood and sticker finish

P2 / P4

2x3mm + 1 layer of foil

Door types: full metal, milky glass, mirrored glass, clear glass