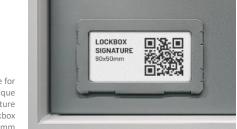

#### Choices include:

- STRENGTHENED CASE Standard, or weather resistant IP56, and for devices placed in unattended areas around the clock, choose devices with an intrusion resistance rating of RC2, RC3 or S1.
- **DEVICE OPERATION SCREEN** 7, 10 or 21-inch touchscreen display. Located on the side or underneath the device.
- BUILT IN CAMERA photographs or records people and events in front of the unit (can be placed inside the box).
- UV-C RADIATORS protect workers by neutralising the threat of viruses and bacteria.
- BREATHALYSER prevents irresponsible employees from taking keys (especially from vehicles).
- INTERNAL or EXTERNAL purpose of the device.
- WEIGHT SENSOR or OPTICAL SENSOR inside the locker.
- Reading information about items from the RFID TAG / QR CODE.
- Locker SIGNATURE PLAQUE.
- LINING the inside of the locker with non-slip material to prevent scratches and bruises on items.

Resistance class

weather conditions:

Burglary resistance class:

Photo camera

Recording camera

Breathalyser

**UV-C** radiator

Space for a plaque with signature lockbox