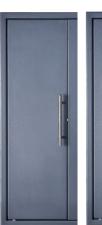

www.saik.pl/designer

- We will paint each element of the enclosure in the RAL color of your choice.
- Choose a deposit box with solid or glazed doors.
- Standard VSG 33.1 strengthened glass, P2 or P4 strengthened.
  The panes can be transparent, milky or mirrored.
- Choose a LED-backlit engraved image on the door, a full-color sticker with your own logo, or replace the glass with a multimedia screen!
- If you want we can laser burn your logo on the housing.
- Possibility of finishing the device with wood.

RAL standard palette

Depozytor zabudowany

Examples of logos placed on doors:

Logo placement area

Wood and sticker finish

P2 / P4

2x3mm + 1 layer of foil

Door types: full metal, milky glass, mirrored glass, clear glass