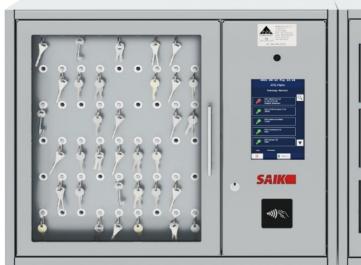

### **ADDITIONAL EQUIPMENT**

Make the SAIK cabinet a dedicated combo for your company.

#### Choices include:

- STRENGTHENED CASE Standard, or weather resistant IP56, and for devices placed in unattended areas around the clock, choose devices with an intrusion resistance rating of RC2, RC3 or S1.
- **DEVICE OPERATION SCREEN** 7, 10 or 21-inch touchscreen display. Located on the side or underneath the device.
- BUILT IN CAMERA photographs or records people and events in front of the unit (can be placed inside the box).
- UV-C RADIATORS protect workers by neutralising the threat of viruses and bacteria.
- BREATHALYSER prevents irresponsible employees from taking keys (especially from vehicles).
- INTERNAL or EXTERNAL purpose of the device.
- WEIGHT SENSOR or OPTICAL SENSOR inside the locker.
- Reading information about items from the RFID TAG / QR CODE.
- Locker SIGNATURE PLAQUE.
- LINING the inside of the locker with non-slip material to prevent scratches and bruises on items.