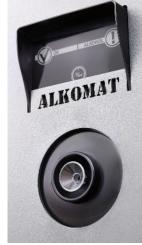

#### Choices include:

- STRENGTHENED CASE Standard, or weather resistant IP56, and for devices placed in unattended areas around the clock, choose devices with an intrusion resistance rating of RC2, RC3 or S1.
- **DEVICE OPERATION SCREEN** 7, 10 or 21-inch touchscreen display. Located on the side or underneath the device.
- BUILT IN CAMERA photographs or records people and events in front of the unit (can be placed inside the box).
- UV-C RADIATORS protect workers by neutralising the threat of viruses and bacteria.
- BREATHALYSER prevents irresponsible employees from taking keys (especially from vehicles).
- INTERNAL or EXTERNAL purpose of the device.
- WEIGHT SENSOR or OPTICAL SENSOR inside the locker.
- Reading information about items from the RFID TAG / QR CODE.
- Locker SIGNATURE PLAQUE.
- LINING the inside of the locker with non-slip material to prevent scratches and bruises on items.

Resistance class

weather conditions:

Burglary resistance class:

Photo camera

Recording camera

Breathalyser

**UV-C** radiator

Space for a plaque with signature lockbox