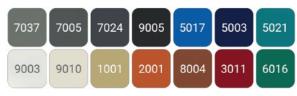

www.saik.pl/designer

- We will paint each element of the enclosure in the RAL color of your choice.
- Choose a deposit box with solid or glazed doors.
- Standard VSG 33.1 strengthened glass, P2 or P4 strengthened.
  The panes can be transparent, milky or mirrored.
- Choose a LED-backlit engraved image on the door, a full-color sticker with your own logo, or replace the glass with a multimedia screen!
- If you want we can laser burn your logo on the housing.
- Possibility of finishing the device with wood.

RAL standard palette

Depozytor zabudowany

Examples of logos placed on doors:

Logo placement area

Wood and sticker finish

P2 / P4

2x3mm + 1 layer of foil

Door types: full metal, milky glass, mirrored glass, clear glass