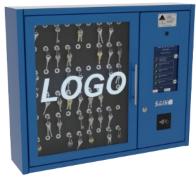

## TAKE CARE OF THE DESIGN

SAIK cabinets are chosen by the most prestigious public and private institutions from Polish and the world also because that they look great in modern interiors

 Choose an existing project or design the device according to Your vision together with our designer

www.saik.pl/designer

- We will paint each element of the enclosure in the RAL color of your choice.
- Choose a deposit box with solid or glazed doors.
- Standard VSG 33.1 strengthened glass, P2 or P4 strengthened.
  The panes can be transparent, milky or mirrored.
- Choose a LED-backlit engraved image on the door, a full-color sticker with your own logo, or replace the glass with a multimedia screen!
- If you want we can laser burn your logo on the housing.
- Possibility of finishing the device with wood.

RAL standard palette

Depozytor zabudowany

Examples of logos placed on doors:

Logo placement area

Wood and sticker finish

P2 / P4

2x3mm + 1 layer of foil

Door types: full metal, milky glass, mirrored glass, clear glass