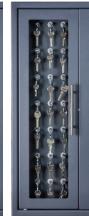

www.saik.pl/designer

- We will paint each element of the enclosure in the RAL color of your choice.
- Choose a deposit box with solid or glazed doors.
- Standard VSG 33.1 strengthened glass, P2 or P4 strengthened.
  The panes can be transparent, milky or mirrored.
- Choose a LED-backlit engraved image on the door, a full-color sticker with your own logo, or replace the glass with a multimedia screen!
- If you want we can laser burn your logo on the housing.
- Possibility of finishing the device with wood.

RAL standard palette

Depozytor zabudowany

Examples of logos placed on doors:

Logo placement area

Wood and sticker finish

P2 / P4

2x3mm + 1 layer of foil

Door types: full metal, milky glass, mirrored glass, clear glass