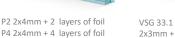

RAL standard palette

Depozytor zabudowany

Examples of logos placed on doors:

Logo placement area

Wood and sticker finish

P2 / P4

2x3mm + 1 layer of foil

Door types: full metal, milky glass, mirrored glass, clear glass