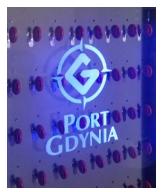

www.saik.pl/designer

- We will paint each element of the enclosure in the RAL color of your choice.
- Choose a deposit box with solid or glazed doors.
- Standard VSG 33.1 strengthened glass, P2 or P4 strengthened.
  The panes can be transparent, milky or mirrored.
- Choose a LED-backlit engraved image on the door, a full-color sticker with your own logo, or replace the glass with a multimedia screen!
- If you want we can laser burn your logo on the housing.
- Possibility of finishing the device with wood.

RAL standard palette

Depozytor zabudowany

Examples of logos placed on doors:

Logo placement area

Wood and sticker finish

P2 / P4

2x3mm + 1 layer of foil

Door types: full metal, milky glass, mirrored glass, clear glass

Laser-cut logo in the housing with backlight capability